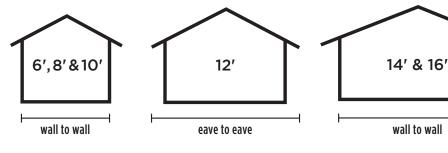

Widths are Wall to Wall Excluding 12' which are eave to eave for shipping.

> 36 Month Rent to Own (RTO 36M) 48 Month Rent to Own (RTO 48M) Outright Purchase (CANADA)

All Prices are Subject to Change.

All Monthly RTO Prices listed include Basic RTO Assurance.

Width is wall to wall excluding 12' wide which are eave to eave for hauling purposes.