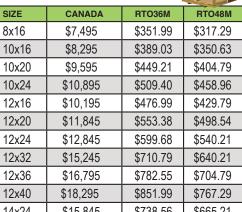

\$1,113.13

\$1,038.13

\$1,036.04

| OLDO OI |          |            |            |
|---------|----------|------------|------------|
| SIZE    | CANADA   | RTO36M     | RTO48M     |
| 8x16    | \$7,495  | \$351.99   | \$317.29   |
| 10x16   | \$8,295  | \$389.03   | \$350.63   |
| 10x20   | \$9,595  | \$449.21   | \$404.79   |
| 10x24   | \$10,895 | \$509.40   | \$458.96   |
| 12x16   | \$10,195 | \$476.99   | \$429.79   |
| 12x20   | \$11,845 | \$553.38   | \$498.54   |
| 12x24   | \$12,845 | \$599.68   | \$540.21   |
| 12x32   | \$15,245 | \$710.79   | \$640.21   |
| 12x36   | \$16,795 | \$782.55   | \$704.79   |
| 12x40   | \$18,295 | \$851.99   | \$767.29   |
| 14x24   | \$15,845 | \$738.56   | \$665.21   |
| 14x32   | \$19,345 | \$900.60   | \$811.04   |
| 14x36   | \$21,295 | \$990.88   | \$892.29   |
| 14x40   | \$23,295 | \$1,083.47 | \$975.63   |
| 16x32   | \$22,595 | \$1,051.06 | \$946.46   |
| 16x36   | \$24,445 | \$1,136.71 | \$1,023.54 |